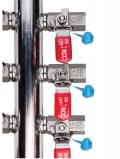

# Air Distribution Manifolds AH34 Series

5-Station 316L Air Manifold - Valved Inlet - Right Aligned - Lockable - PED Approved.

## 5-Station 316L Air Manifold - Valved Inlet - Right Aligned - Lockable - PED Approved

NOTES:

MAX WORKING TEMPERATURE PTFE PACKING = 200°C TESTED COLD WORKING PRESSURE = 15BAR LOCKABLE VALVES WILL HAVE RED VINYL SLEEVES

Design and materials may change without notice