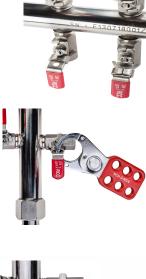

| Output Connections: | Rp 1/4",316 Compression, Quick Fit.  |
|---------------------|--------------------------------------|
| Lockabe:            | All RCC Manifold are LOTO compliant. |

Special products can be supplied to order. Manifolds fitted with valves to vent upstream pressure in accordance with **HAZOP** guidelines.