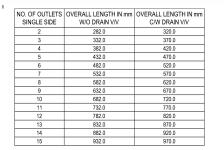

| Operating Temperature: |
|------------------------|
| Working Pressure:      |
| Factory Test Pressure: |
| Valve Pressure Rating: |

| O.A.L. c/w Drain Valve: | 4 |
|-------------------------|---|
| O.A.L. w/o Drain Valve: | 4 |
| Isolation v/v Spacing:  | 5 |
| Surface Finish:         | 5 |

-20 to +150°C 150 psi (10bar) 215 psi (15bar) See Graph

470mm 432mm 50 mm Standard Polish