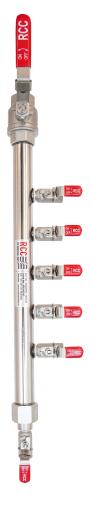

# Air Distribution Manifolds AH34 Series

5-Station 316L Air Manifold - Valved Inlet - Right Aligned - Lockable - PED Approved.

## 5-Station 316L Air Manifold - Valved Inlet - Right Aligned - Lockable - PED Approved