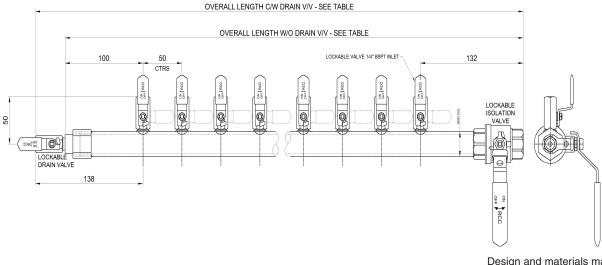

## **Technical Specifications**

| Manifold Body:               | 316L-TP ASTM A312/ASME |
|------------------------------|------------------------|
| Isolation Valves:            | ASTM-A351-CF8M         |
| Inlet Isolation Valve Port:  | Rp 3/4" BSPT or NPT    |
| Outlet Isolation Valve Port: | Rp 1/4" BSPT or NPT    |
| Drain Valve Port:            | Rp 1/4" BSPT or NPT    |
| Stem Packing:                | PTFE                   |
| Valve Stem:                  | 316 Stainless Steel    |
| Valve Sleeve:                | Red Vinyl Plastic      |
| End Fittings:                | 316L-TP ASTM A 276-10  |
| Isolation Valves Certfied:   | PED 97/23/EC           |
| Manifold Cert Compliance:    | PED 97/23/EC           |
|                              |                        |

| Operating Temperature: |
|------------------------|
| Working Pressure:      |
| Factory Test Pressure: |
| Valve Pressure Rating: |

| O.A.L. c/w Drain Valve: | 4 |
|-------------------------|---|
| O.A.L. w/o Drain Valve: | 4 |
| Isolation v/v Spacing:  | 5 |
| Surface Finish:         | 5 |

-20 to +150°C 150 psi (10bar) 215 psi (15bar) See Graph

470mm 432mm 50 mm Standard Polish

#### **Order Code Standard**

| Description             | Part Number     |
|-------------------------|-----------------|
| 5-Stn 316L Air Manifold | AH34RP5L-14RC2R |
| Right Aligned.          |                 |
| Lockable.Valved Inlet.  |                 |