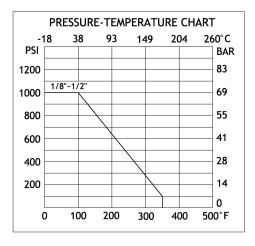

| Operating Temperature: |
|------------------------|
| Working Pressure:      |
| Factory Test Pressure: |
| Valve Pressure Rating: |

| O.A.L. c/w Drain Valve: | 4 |
|-------------------------|---|
| O.A.L. w/o Drain Valve: | 4 |
| Isolation v/v Spacing:  | 5 |
| Surface Finish:         | 5 |

-20 to +150°C 150 psi (10bar) 215 psi (15bar) See Graph

470mm 432mm 50 mm Standard Polish